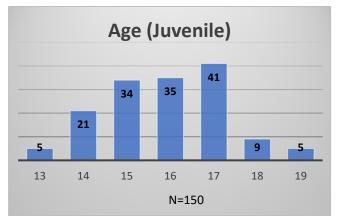

<sup>\*</sup>Age, Gender and Race for Criminal Court population (N=1) is not represented in this report.