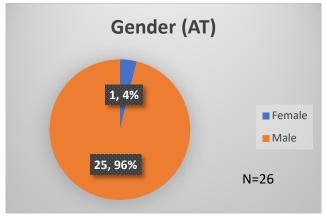

<sup>\*</sup>Age, Gender and Race for Criminal Court population (N=1) is not represented in this report.