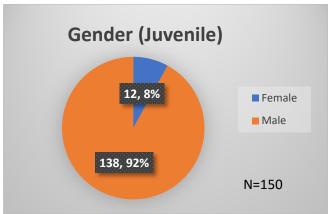

<sup>\*</sup>Age, Gender and Race for Criminal Court population (N=1) is not represented in this report.