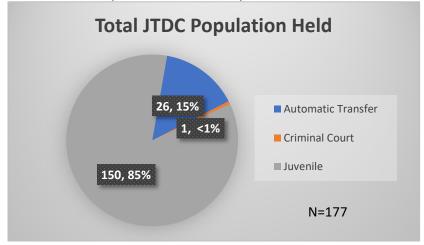

<sup>\*</sup>Age, Gender and Race for Criminal Court population (N=1) is not represented in this report.