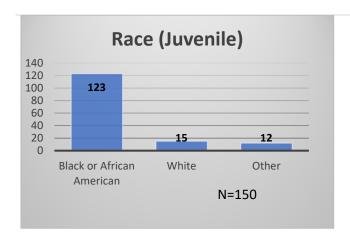

<sup>\*</sup>Age, Gender and Race for Criminal Court population (N=1) is not represented in this report.