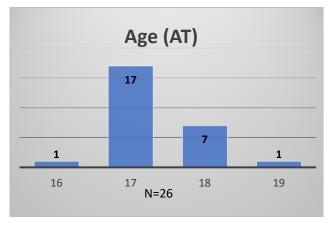

<sup>\*</sup>Age, Gender and Race for Criminal Court population (N=1) is not represented in this report.